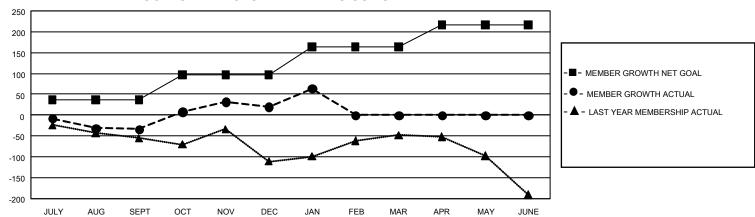

## GMT Constitutional Area 2, Group C

REPORT DOES NOT INCLUDE CLUBS IN UNDISTRICTED AREAS.

| Clubs                 |               |           |               | Members               |                          |                         |                                              |
|-----------------------|---------------|-----------|---------------|-----------------------|--------------------------|-------------------------|----------------------------------------------|
| RESULTS FOR 2023-2024 |               |           |               | RESULTS FOR 2023-2024 |                          |                         |                                              |
| QUARTER               | NEW CLUB GOAL | NEW CLUBS | DROPPED CLUBS | QUARTER ME            | EMBER GROWTH NET<br>GOAL | MEMBER GROWTH<br>ACTUAL | DROPPED MEMBERS ACTUAL (including transfers) |
| JULY/AUG/SEPT         | 3             | 0         | 2             | JULY/AUG/SEPT         | 37                       | 72                      | 93                                           |
| OCT/NOV/DEC           | 0             | 0         | 0             | OCT/NOV/DEC           | 60                       | 154                     | 88                                           |
| JAN/FEB/MAR           | 15            | 1         | 0             | JAN/FEB/MAR           | 67                       | 58                      | 13                                           |
| APR/MAY/JUNE          | 9             | 0         | 0             | APR/MAY/JUNE          | 52                       | 0                       | 0                                            |

## GOALS AND ACTUAL MEMBERS CUMULATIVE

| DROPPED CLUBS: 2 |     | 75 CLUBS OF 153 ADDED 1 OR<br>MORE NEW MEMBERS | GENDER DISTRIBUTION                 |                |  |
|------------------|-----|------------------------------------------------|-------------------------------------|----------------|--|
|                  |     |                                                | MALE                                | 2,137 (64.00%) |  |
|                  |     |                                                | FEMALE                              | 1,202 (36.00%) |  |
| DROPPED MEMBERS  |     |                                                | NON BINARY                          | 0 (0.00%)      |  |
| DECEASED         | 16  |                                                | PREFER NOT TO ANSWER                | 0 (0.00%)      |  |
| CLUB CANCELLED   | 0   |                                                | TOTAL FAMILY UNIT MEMBERS 682       |                |  |
| OTHER            | 178 | CLICK HERE FOR                                 |                                     |                |  |
| TOTAL            | 194 | CUMULATIVE MEMBERSHIP DATA                     | FAMILY MEMBERS PAYING HALF DUES 349 |                |  |