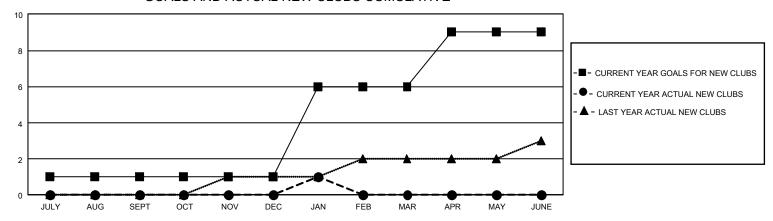

## GMT Constitutional Area 2, Group C

REPORT DOES NOT INCLUDE CLUBS IN UNDISTRICTED AREAS.

| Clubs                 |               |           |               | Members               |                          |                         |                                              |
|-----------------------|---------------|-----------|---------------|-----------------------|--------------------------|-------------------------|----------------------------------------------|
| RESULTS FOR 2023-2024 |               |           |               | RESULTS FOR 2023-2024 |                          |                         |                                              |
| QUARTER               | NEW CLUB GOAL | NEW CLUBS | DROPPED CLUBS | QUARTER ME            | EMBER GROWTH NET<br>GOAL | MEMBER GROWTH<br>ACTUAL | DROPPED MEMBERS ACTUAL (including transfers) |
| JULY/AUG/SEPT         | 3             | 0         | 2             | JULY/AUG/SEPT         | 37                       | 72                      | 93                                           |
| OCT/NOV/DEC           | 0             | 0         | 0             | OCT/NOV/DEC           | 60                       | 154                     | 88                                           |
| JAN/FEB/MAR           | 15            | 1         | 0             | JAN/FEB/MAR           | 67                       | 58                      | 13                                           |
| APR/MAY/JUNE          | 9             | 0         | 0             | APR/MAY/JUNE          | 52                       | 0                       | 0                                            |

## GOALS AND ACTUAL NEW CLUBS CUMULATIVE